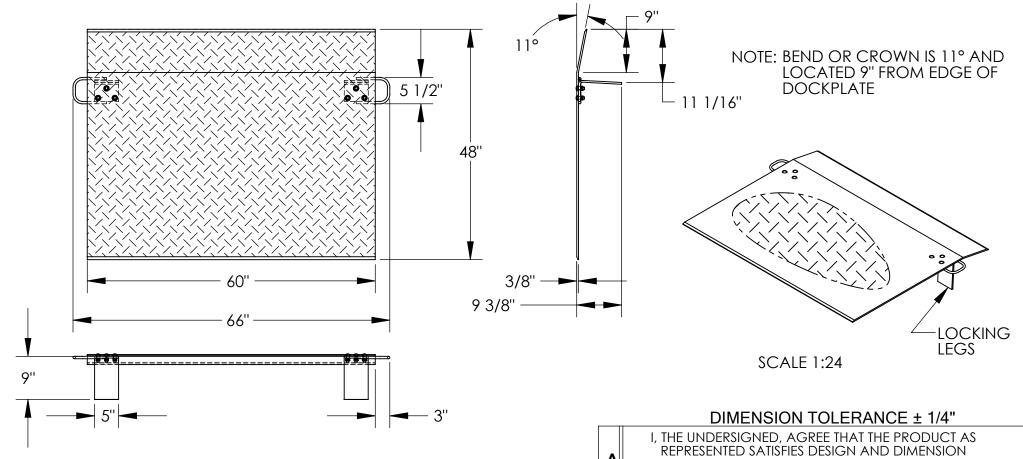

## STANDARD FEATURES

MODEL NUMBER IS E-6048 CAPACITY IS 2,900 LBS OVERALL WIDTH IS 66" DECK WIDTH IS 60" OVERALL LENGTH IS 48" OVERALL HEIGHT IS 9 3/8" THICKNESS IS 3/8" HANDLES ARE 5 1/2" x 3" LOCKING LEGS ARE 5" x 9"